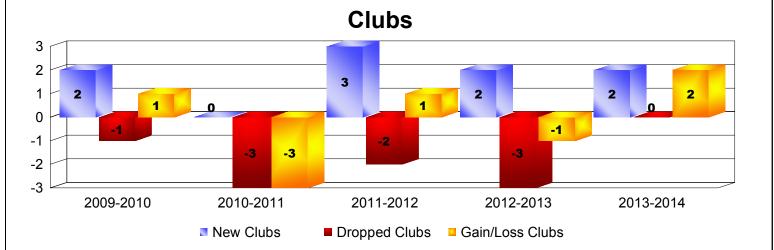

| Year      | New<br>Clubs | Dropped<br>Clubs | Gain/<br>Loss | New<br>Members | Charter<br>Members | Reinstate<br>Members | Transfer<br>Members | Total<br>Member | Total<br>Members | Gain/<br>Loss |
|-----------|--------------|------------------|---------------|----------------|--------------------|----------------------|---------------------|-----------------|------------------|---------------|
|           |              |                  | Clubs         |                |                    |                      |                     | Added           | Dropped          | Members       |
| 2009-2010 | 2            | -1               | 1             | 172            | 49                 | 24                   | 3                   | 248             | -302             | -54           |
| 2010-2011 | 0            | -3               | -3            | 182            | 0                  | 29                   | 10                  | 221             | -304             | -83           |
| 2011-2012 | 3            | -2               | 1             | 197            | 74                 | 28                   | 9                   | 308             | -302             | 6             |
| 2012-2013 | 2            | -3               | -1            | 150            | 51                 | 12                   | 14                  | 227             | -325             | -98           |
| 2013-2014 | 2            | 0                | 2             | 196            | 78                 | 21                   | 8                   | 303             | -291             | 12            |
| Average   | 2            | -2               | 0             | 179            | 50                 | 23                   | 9                   | 261             | -305             | -43           |