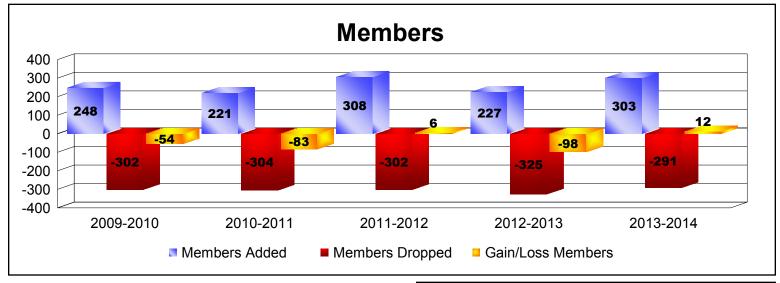

| Year      | New<br>Clubs | Dropped<br>Clubs | Gain/<br>Loss | New<br>Members | Charter<br>Members | Reinstate<br>Members | Transfer<br>Members | Total<br>Member | Total<br>Members | Gain/<br>Loss |
|-----------|--------------|------------------|---------------|----------------|--------------------|----------------------|---------------------|-----------------|------------------|---------------|
|           |              |                  | Clubs         |                |                    |                      |                     | Added           | Dropped          | Members       |
| 2009-2010 | 2            | -1               | 1             | 172            | 49                 | 24                   | 3                   | 248             | -302             | -54           |
| 2010-2011 | 0            | -3               | -3            | 182            | 0                  | 29                   | 10                  | 221             | -304             | -83           |
| 2011-2012 | 3            | -2               | 1             | 197            | 74                 | 28                   | 9                   | 308             | -302             | 6             |
| 2012-2013 | 2            | -3               | -1            | 150            | 51                 | 12                   | 14                  | 227             | -325             | -98           |
| 2013-2014 | 2            | 0                | 2             | 196            | 78                 | 21                   | 8                   | 303             | -291             | 12            |
| Average   | 2            | -2               | 0             | 179            | 50                 | 23                   | 9                   | 261             | -305             | -43           |